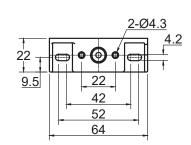

#### Size:

Lock body: 72 x 59 x 22 mm (H/W/D) Striker body: 64 x 22 x 22 mm (H/W/D)

User manual can be found on www.siso.dk