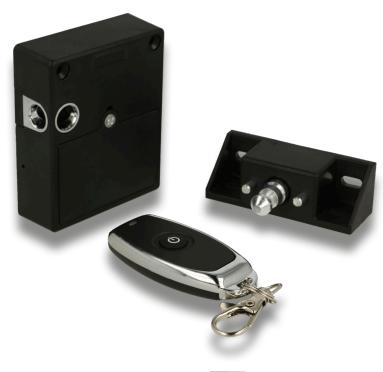

# **ELECTRONIC "REMOTE" SLAM LOCK**

DENMARK- high quality furniture fittings-

#### Application:

Ideal for cabinets and storage lockers in supermarkets or companies. Can be used for cabinet & sliding doors. Operated by use of remote key.

## **Specifications:**

Black ABS lock body case and striker. Operated by wireless technology (433 MHz) Lock powered by 3 x AAA Batteries (NOT included)

Remote key powered by CR2032 lithium battery (NOT included) **REACH** certified

### Features:

Standalone lock (no wiring needed) Remote opening within 10 meters Low battery alarm function Extern power cable may be connected Push to open striking plate