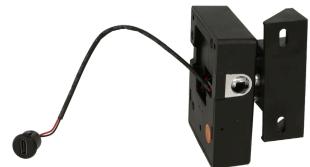

### Features:

Standalone lock (no wiring needed) Remote opening within 10 meters Low battery alarm function Extern power cable may be connected Push to open striking plate

#### Size:

Lock body: 72 x 59 x 22 mm (H/W/D) Striker body: 64 x 22 x 22 mm (H/W/D)

User manual can be found on www.siso.dk