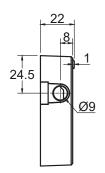

#### Size:

Lock body: 72 x 59 x 22 mm (H/W/D) Striker body: 64 x 22 x 22 mm (H/W/D)

User manual can be found on www.siso.dk