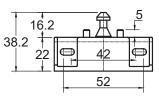

#### Size:

Lock body: 72 x 59 x 22 mm (H/W/D) Striker body: 64 x 22 x 22 mm (H/W/D)

User manual can be found on www.siso.dk