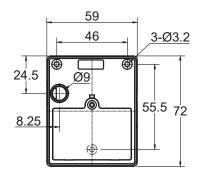

#### Size:

Lock body: 72 x 59 x 22 mm (H/W/D) Striker body: 64 x 22 x 22 mm (H/W/D)

User manual can be found on www.siso.dk